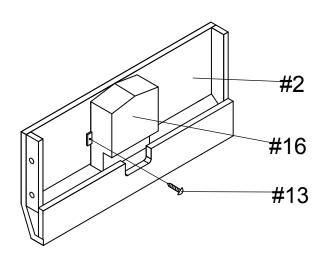

## **PARTS LIST & ASSEMBLY INSTRUCTIONS**

| #1                                    | #2                         | #3                                  | #4                          | #5                      |
|---------------------------------------|----------------------------|-------------------------------------|-----------------------------|-------------------------|
| · · · · · · · · · · · · · · · · · · · |                            |                                     | ···                         |                         |
| Long-side Boards<br>2PCS              | Short-side Boards<br>2PCS  | Playfield<br>1PC                    | Legs(Right&Left)<br>4PCS    | Leg Panels<br>2PCS      |
| #6                                    | #7                         | #8                                  | #9                          | #10                     |
|                                       | O DUDD                     | J. DUDDUD                           | $\bigcirc$                  | ۵<br>ک                  |
| Supporting Batten<br>2PCS             | 5/16"*1-1/2" Bolts<br>8PCS | 5/16"*2-1/4" Bolts<br>8PCS          | 5/16"*19mm Washers<br>24PCS | 5/16" Nuts<br>8PCS      |
| #11                                   | #12                        | #13                                 | #14                         | #15                     |
|                                       |                            |                                     | $\odot$                     |                         |
| Wrench<br>1SET                        | 8#*1-3/4" Screws<br>4PCS   | T4*5/8" Screws<br>4PCS              | Soccer Balls<br>4PCS        | F3.5*1" Screws<br>12PCS |
| #16                                   | #17                        | #18                                 | #19                         | #20                     |
|                                       |                            | <b>Jo</b>                           | $\bigcirc$                  |                         |
| Ball Collectors<br>2PCS               | 8#*1-1/2" Screws<br>8PCS   | Plastic horizontal hole nut<br>4PCS | Rod End Caps<br>8PCS        | Rod Handles<br>8PCS     |
| #21                                   | #22                        | #23                                 | #24                         | #25                     |
| BE STATE                              | 5                          | E BESTER                            |                             | Counters                |
| 1&3-ManRods<br>4PCS                   | 2-ManRods<br>2PCS          | 5-ManRods<br>2PCS                   | Players<br>22PCS            | 2PCS                    |
| #26                                   | #27                        | #28                                 | #29                         | #30                     |
| $\bigcirc$                            | $\bigcirc$                 | Õ                                   | amme                        |                         |
| Bumpers<br>16PCS                      | Plastic Washers<br>16PCS   | Bushings<br>4PCS                    | Bolts<br>26PCS              | Nuts<br>26PCS           |