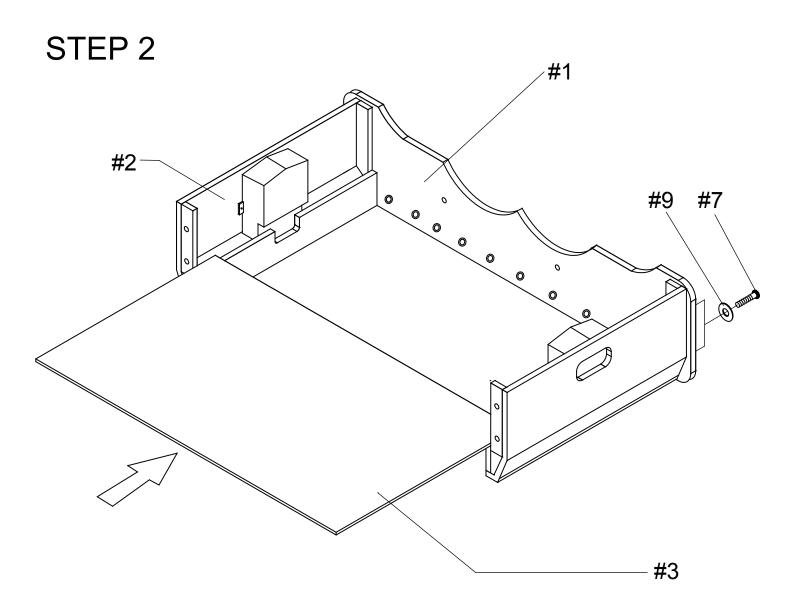

## **PARTS LIST & ASSEMBLY INSTRUCTIONS**

| #1                                    | #2                         | #3                                  | #4                          | #5                      |
|---------------------------------------|----------------------------|-------------------------------------|-----------------------------|-------------------------|
| · · · · · · · · · · · · · · · · · · · |                            |                                     | ···                         |                         |
| Long-side Boards<br>2PCS              | Short-side Boards<br>2PCS  | Playfield<br>1PC                    | Legs(Right&Left)<br>4PCS    | Leg Panels<br>2PCS      |
| #6                                    | #7                         | #8                                  | #9                          | #10                     |
|                                       | O DUDD                     | J. DUDDUD                           | $\bigcirc$                  | ۵<br>ک                  |
| Supporting Batten<br>2PCS             | 5/16"*1-1/2" Bolts<br>8PCS | 5/16"*2-1/4" Bolts<br>8PCS          | 5/16"*19mm Washers<br>24PCS | 5/16" Nuts<br>8PCS      |
| #11                                   | #12                        | #13                                 | #14                         | #15                     |
|                                       |                            |                                     | $\odot$                     |                         |
| Wrench<br>1SET                        | 8#*1-3/4" Screws<br>4PCS   | T4*5/8" Screws<br>4PCS              | Soccer Balls<br>4PCS        | F3.5*1" Screws<br>12PCS |
| #16                                   | #17                        | #18                                 | #19                         | #20                     |
|                                       |                            | <b>Jo</b>                           | $\bigcirc$                  |                         |
| Ball Collectors<br>2PCS               | 8#*1-1/2" Screws<br>8PCS   | Plastic horizontal hole nut<br>4PCS | Rod End Caps<br>8PCS        | Rod Handles<br>8PCS     |
| #21                                   | #22                        | #23                                 | #24                         | #25                     |
| BE STATE                              | 5                          | E BESTER                            |                             | Counters                |
| 1&3-ManRods<br>4PCS                   | 2-ManRods<br>2PCS          | 5-ManRods<br>2PCS                   | Players<br>22PCS            | 2PCS                    |
| #26                                   | #27                        | #28                                 | #29                         | #30                     |
| $\bigcirc$                            | $\bigcirc$                 | Õ                                   | amme                        |                         |
| Bumpers<br>16PCS                      | Plastic Washers<br>16PCS   | Bushings<br>4PCS                    | Bolts<br>26PCS              | Nuts<br>26PCS           |