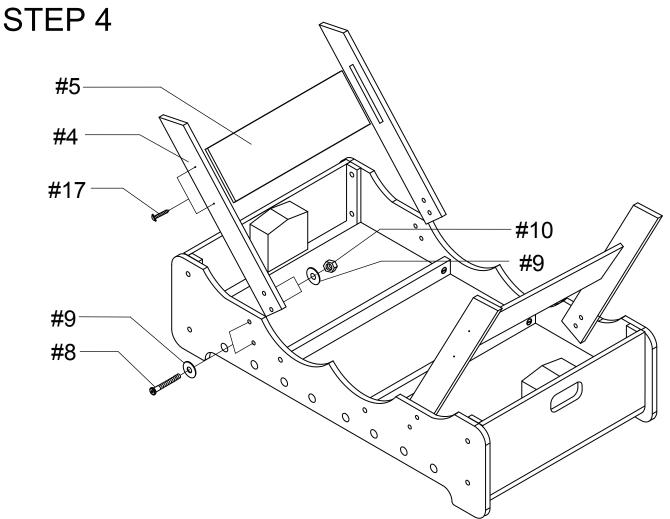

## **PARTS LIST & ASSEMBLY INSTRUCTIONS**

| #1                                    | #2                         | #3                                  | #4                          | #5                      |
|---------------------------------------|----------------------------|-------------------------------------|-----------------------------|-------------------------|
| · · · · · · · · · · · · · · · · · · · |                            |                                     | ···                         |                         |
| Long-side Boards<br>2PCS              | Short-side Boards<br>2PCS  | Playfield<br>1PC                    | Legs(Right&Left)<br>4PCS    | Leg Panels<br>2PCS      |
| #6                                    | #7                         | #8                                  | #9                          | #10                     |
|                                       | O DUDD                     | J. DUDDUD                           | $\bigcirc$                  | ۵<br>ک                  |
| Supporting Batten<br>2PCS             | 5/16"*1-1/2" Bolts<br>8PCS | 5/16"*2-1/4" Bolts<br>8PCS          | 5/16"*19mm Washers<br>24PCS | 5/16" Nuts<br>8PCS      |
| #11                                   | #12                        | #13                                 | #14                         | #15                     |
|                                       |                            |                                     | $\odot$                     |                         |
| Wrench<br>1SET                        | 8#*1-3/4" Screws<br>4PCS   | T4*5/8" Screws<br>4PCS              | Soccer Balls<br>4PCS        | F3.5*1" Screws<br>12PCS |
| #16                                   | #17                        | #18                                 | #19                         | #20                     |
|                                       |                            | <b>Jo</b>                           | $\bigcirc$                  |                         |
| Ball Collectors<br>2PCS               | 8#*1-1/2" Screws<br>8PCS   | Plastic horizontal hole nut<br>4PCS | Rod End Caps<br>8PCS        | Rod Handles<br>8PCS     |
| #21                                   | #22                        | #23                                 | #24                         | #25                     |
| BE STATE                              | 5                          | E BESTER                            |                             | Counters                |
| 1&3-ManRods<br>4PCS                   | 2-ManRods<br>2PCS          | 5-ManRods<br>2PCS                   | Players<br>22PCS            | 2PCS                    |
| #26                                   | #27                        | #28                                 | #29                         | #30                     |
| $\bigcirc$                            | $\bigcirc$                 | Õ                                   | amme                        |                         |
| Bumpers<br>16PCS                      | Plastic Washers<br>16PCS   | Bushings<br>4PCS                    | Bolts<br>26PCS              | Nuts<br>26PCS           |