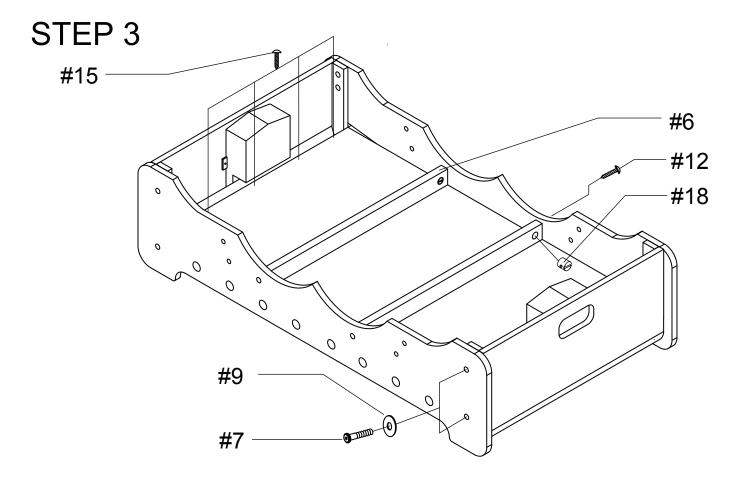

## **PARTS LIST & ASSEMBLY INSTRUCTIONS**

| #1                                    | #2                         | #3                                  | #4                          | #5                      |
|---------------------------------------|----------------------------|-------------------------------------|-----------------------------|-------------------------|
| · · · · · · · · · · · · · · · · · · · |                            |                                     | ···                         |                         |
| Long-side Boards<br>2PCS              | Short-side Boards<br>2PCS  | Playfield<br>1PC                    | Legs(Right&Left)<br>4PCS    | Leg Panels<br>2PCS      |
| #6                                    | #7                         | #8                                  | #9                          | #10                     |
|                                       | O DUDD                     | J. DUDDUD                           | $\bigcirc$                  | ۵<br>ک                  |
| Supporting Batten<br>2PCS             | 5/16"*1-1/2" Bolts<br>8PCS | 5/16"*2-1/4" Bolts<br>8PCS          | 5/16"*19mm Washers<br>24PCS | 5/16" Nuts<br>8PCS      |
| #11                                   | #12                        | #13                                 | #14                         | #15                     |
|                                       |                            |                                     | $\odot$                     |                         |
| Wrench<br>1SET                        | 8#*1-3/4" Screws<br>4PCS   | T4*5/8" Screws<br>4PCS              | Soccer Balls<br>4PCS        | F3.5*1" Screws<br>12PCS |
| #16                                   | #17                        | #18                                 | #19                         | #20                     |
|                                       |                            | <b>Jo</b>                           | $\bigcirc$                  |                         |
| Ball Collectors<br>2PCS               | 8#*1-1/2" Screws<br>8PCS   | Plastic horizontal hole nut<br>4PCS | Rod End Caps<br>8PCS        | Rod Handles<br>8PCS     |
| #21                                   | #22                        | #23                                 | #24                         | #25                     |
| BE STATE                              | 5                          | E BESTER                            |                             | Counters                |
| 1&3-ManRods<br>4PCS                   | 2-ManRods<br>2PCS          | 5-ManRods<br>2PCS                   | Players<br>22PCS            | 2PCS                    |
| #26                                   | #27                        | #28                                 | #29                         | #30                     |
| $\bigcirc$                            | $\bigcirc$                 | Õ                                   | amme                        |                         |
| Bumpers<br>16PCS                      | Plastic Washers<br>16PCS   | Bushings<br>4PCS                    | Bolts<br>26PCS              | Nuts<br>26PCS           |