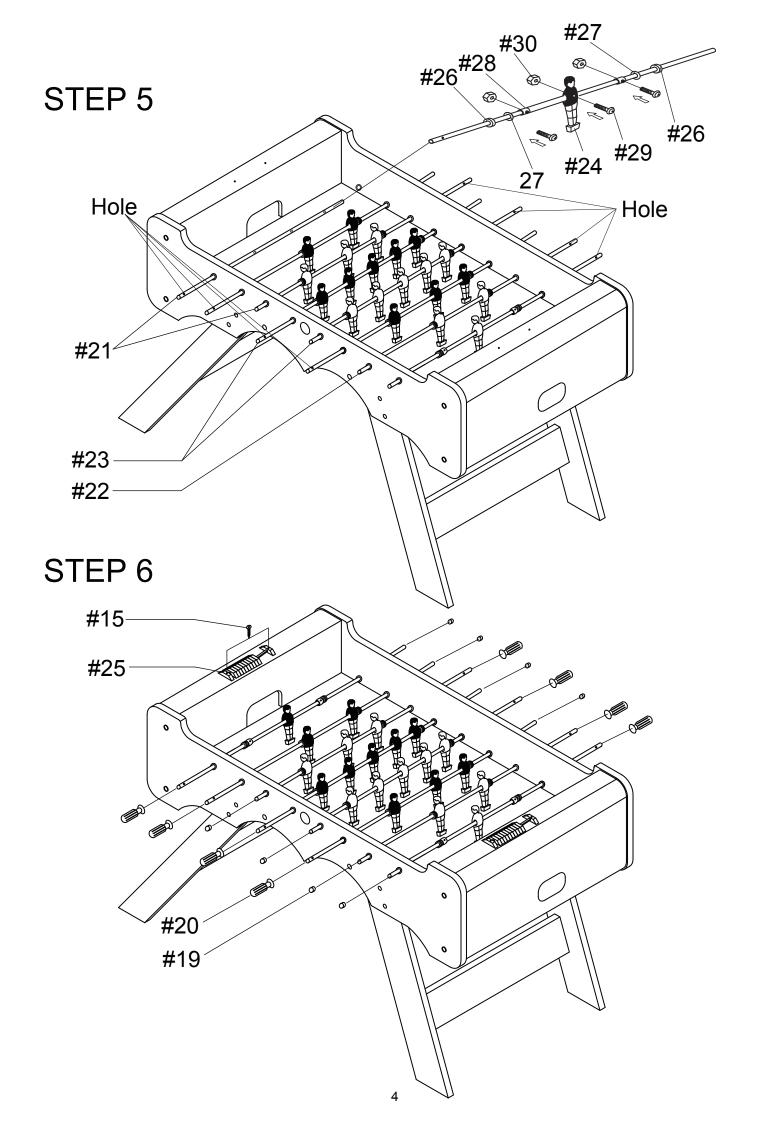

## **PARTS LIST & ASSEMBLY INSTRUCTIONS**

| #1                                    | #2                         | #3                                  | #4                          | #5                      |
|---------------------------------------|----------------------------|-------------------------------------|-----------------------------|-------------------------|
| · · · · · · · · · · · · · · · · · · · |                            |                                     | ···                         |                         |
| Long-side Boards<br>2PCS              | Short-side Boards<br>2PCS  | Playfield<br>1PC                    | Legs(Right&Left)<br>4PCS    | Leg Panels<br>2PCS      |
| #6                                    | #7                         | #8                                  | #9                          | #10                     |
|                                       | O DUDD                     | J. DUDDUD                           | $\bigcirc$                  | ۵<br>ک                  |
| Supporting Batten<br>2PCS             | 5/16"*1-1/2" Bolts<br>8PCS | 5/16"*2-1/4" Bolts<br>8PCS          | 5/16"*19mm Washers<br>24PCS | 5/16" Nuts<br>8PCS      |
| #11                                   | #12                        | #13                                 | #14                         | #15                     |
|                                       |                            |                                     | $\odot$                     |                         |
| Wrench<br>1SET                        | 8#*1-3/4" Screws<br>4PCS   | T4*5/8" Screws<br>4PCS              | Soccer Balls<br>4PCS        | F3.5*1" Screws<br>12PCS |
| #16                                   | #17                        | #18                                 | #19                         | #20                     |
|                                       |                            | <b>Jo</b>                           | $\bigcirc$                  |                         |
| Ball Collectors<br>2PCS               | 8#*1-1/2" Screws<br>8PCS   | Plastic horizontal hole nut<br>4PCS | Rod End Caps<br>8PCS        | Rod Handles<br>8PCS     |
| #21                                   | #22                        | #23                                 | #24                         | #25                     |
| BE STATE                              | 5                          | E BESTER                            |                             | Counters                |
| 1&3-ManRods<br>4PCS                   | 2-ManRods<br>2PCS          | 5-ManRods<br>2PCS                   | Players<br>22PCS            | 2PCS                    |
| #26                                   | #27                        | #28                                 | #29                         | #30                     |
| $\bigcirc$                            | $\bigcirc$                 | Õ                                   | amme                        |                         |
| Bumpers<br>16PCS                      | Plastic Washers<br>16PCS   | Bushings<br>4PCS                    | Bolts<br>26PCS              | Nuts<br>26PCS           |